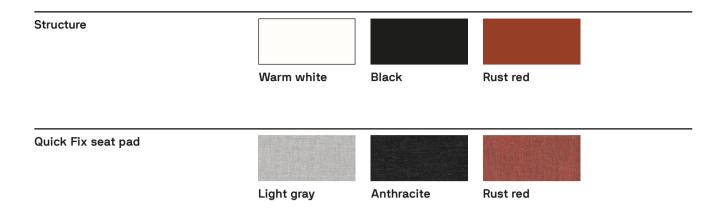

oor use<br>Stackable x 8 |
|                                             |                                         |                                           |                                         |
| Dimensions (cm)<br>D58.5 W54.5 H110<br>SH78 | Weight (kgs)<br>5.0                     | Dimensions (cm)<br>D58.5 W57 H110<br>SH78 | Weight (kgs)<br>5.3                     |
| Material                                    |                                         | Material                                  |                                         |

Polypropylene.

Technical data Yard

## Yard

Quick Fix seat pad TO-2422 Indoor and outdoor use



Dimensions (cm) D38.5 W36 H1.5 Weight (kgs)

0.2

Material

Quick dry foam and outdoor fabric.

Technical data Yard

## Yard colours & finishes