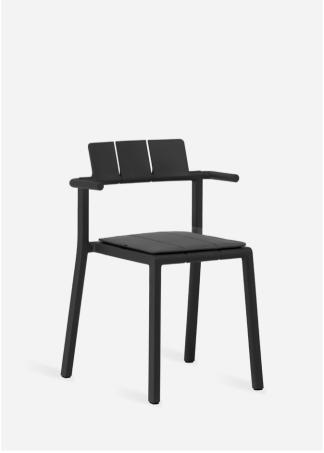

Yard

Design Simone Viola

Materials Polypropylene, fabric

The essence of Yard lies in its geometric design, inspired by early 20th-century outdoor seating but updated with modern manufacturing processes. This collection prioritizes the creation of visually straightforward objects, easily adaptable to diverse environments, and impeccably proportioned across all six versions.

The options available, all crafted from polypropylene, include chairs, high stools, and low stools, each available with or without armrests and easily stackable.

Complementing the collection are the Quick Fix seat pads, designed to improve both comfort and aesthetics.

## Yard

Polypropylene.

| Side chair<br>TO-2411                       | Indoor and outdoor use<br>Stackable x 8 | Armchair<br>TO-2412                       | Indoor and outdoor use<br>Stackable x 8 |
|---------------------------------------------|-----------------------------------------|-------------------------------------------|-----------------------------------------|
|                                             |                                         |                                           |                                         |
| Dimensions (cm)<br>D52 W52.5 H79<br>SH46.5  | Weight (kgs)<br>3.6                     | Dimensions (cm)<br>D52 W57 H79<br>SH46.5  | Weight (kgs)<br>3.9                     |
| Material<br>Polypropylene.                  |                                         | Material<br>Polypropylene.                |                                         |
| Low stool<br>TO-2416                        | Indoor and outdoor use<br>Stackable x 8 | Low stool with armrest TO-2426            | Indoor and outdoor use<br>Stackable x 8 |
|                                             |                                         |                                           |                                         |
| Dimensions (cm)<br>D56 W54.5 H100<br>SH68   | Weight (kgs)<br>4.8                     | Dimensions (cm)<br>D56 W57 H100<br>SH68   | Weight (kgs)<br>5.0                     |
| Material<br>Polypropylene.                  |                                         | Material<br>Polypropylene.                |                                         |
| High stool<br>TO-2417                       | Indoor and outdoor use<br>Stackable x 8 | High stool with armrest<br>TO-2427        | Indoor and outdoor use<br>Stackable x 8 |
|                                             |                                         |                                           |                                         |
| Dimensions (cm)<br>D58.5 W54.5 H110<br>SH78 | Weight (kgs)<br>5.0                     | Dimensions (cm)<br>D58.5 W57 H110<br>SH78 | Weight (kgs)<br>5.3                     |
| Material                                    |                                         | Material                                  |                                         |