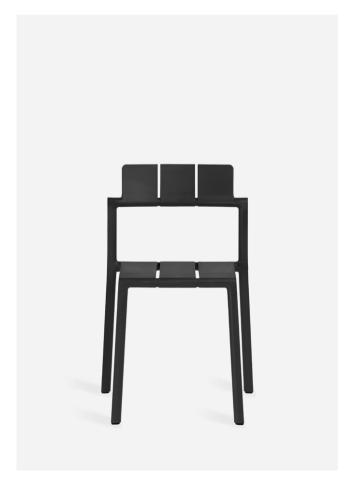

Yard

Design Simone Viola

Materials Polypropylene, fabric

The essence of Yard lies in its geometric design, inspired by early 20th-century outdoor seating but updated with modern manufacturing processes. This collection prioritizes the creation of visually straightforward objects, easily adaptable to diverse environments, and impeccably proportioned across all six versions.

The options available, all crafted from polypropylene, include chairs, high stools, and low stools, each available with or without armrests and easily stackable.

Complementing the collection are the Quick Fix seat pads, designed to improve both comfort and aesthetics.

## Yard

Polypropylene.

| Side chair<br>TO-2411                       | Indoor and outdoor use<br>Stackable x 8 | Armchair<br>TO-2412                       | Indoor and outdoor use<br>Stackable x 8 |
|---------------------------------------------|-----------------------------------------|-------------------------------------------|-----------------------------------------|
|                                             |                                         |                                           |                                         |
| Dimensions (cm)<br>D52 W52.5 H79<br>SH46.5  | Weight (kgs)<br>3.6                     | Dimensions (cm)<br>D52 W57 H79<br>SH46.5  | Weight (kgs)<br>3.9                     |
| Material<br>Polypropylene.                  |                                         | Material<br>Polypropylene.                |                                         |
| Low stool<br>TO-2416                        | Indoor and outdoor use<br>Stackable x 8 | Low stool with armrest TO-2426            | Indoor and outdoor use<br>Stackable x 8 |
|                                             |                                         |                                           |                                         |
| Dimensions (cm)<br>D56 W54.5 H100<br>SH68   | Weight (kgs)<br>4.8                     | Dimensions (cm)<br>D56 W57 H100<br>SH68   | Weight (kgs)<br>5.0                     |
| Material<br>Polypropylene.                  |                                         | Material<br>Polypropylene.                |                                         |
| High stool<br>TO-2417                       | Indoor and outdoor use<br>Stackable x 8 | High stool with armrest<br>TO-2427        | Indoor and outdoor use<br>Stackable x 8 |
|                                             |                                         |                                           |                                         |
| Dimensions (cm)<br>D58.5 W54.5 H110<br>SH78 | Weight (kgs)<br>5.0                     | Dimensions (cm)<br>D58.5 W57 H110<br>SH78 | Weight (kgs)<br>5.3                     |
| Material                                    |                                         | Material                                  |                                         |